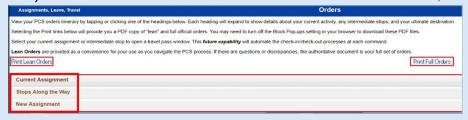

#### 2. From the Sailor NP2 homepage, select Assignments, Leave, Travel and then select View Orders

#### 3. Select Full or Lean Orders to review and print

Lean Orders allow the Sailor to see a summary of order details and requirements to complete prior to executing the orders.

**Note:** If there are any discrepancies between Lean and Full Orders, refer to Full Orders as they are the authoritative source for the Sailor.

#### 4. View PCS Orders Itinerary

**Note:** The information in each field is populated from the Sailor's Orders and is not editable. If information is incorrect, contact your Command Pay and Personnel Administrator (CPPA) or Detailer.

- Current Assignment confirm current command and departure details are correct
- Stops Along the Way confirm sequence of stops in between duty stations, location, time frame and duration are correct
- New Assignment confirm ultimate duty station and arrival details are correct