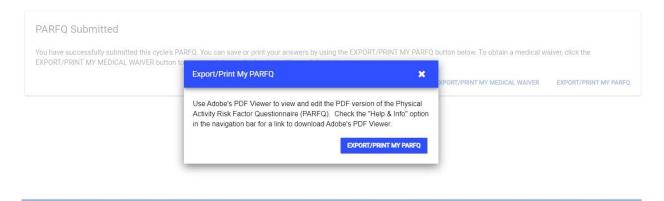

For your records, you can export your completed PARFQ as well as a medical waiver form to bring to your medical appointment if a medical evaluation is required.

To view your saved documents, be sure to use the Adobe PDF Viewer.