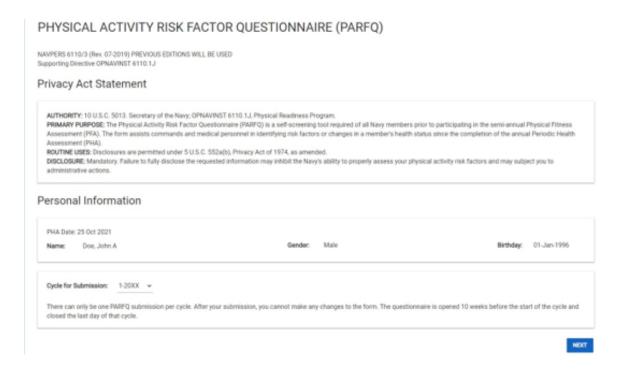

## **How To: Submit a PARFQ**

To submit a PARFQ, log onto MyNavyPortal at my.navy.mil. Click on the Career & Life Events item at the top and select "Performance." Then select "Submit a PARFQ."

On this page, you can see your personal information. If any of the information is incorrect, go to My Record to submit an inquiry. Select a cycle for your submission, keeping in mind that only one PARFQ can be submitted per cycle. Select Next.