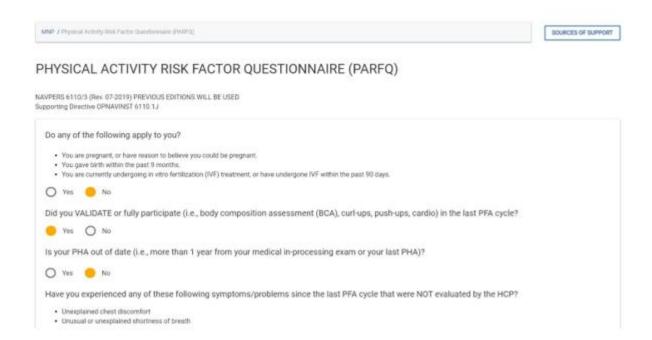

As you answer questions, additional questions may appear based on your responses.

When there are no more questions, a submit button will appear. Review your responses for accuracy, then click "Submit." You will receive a confirmation email.