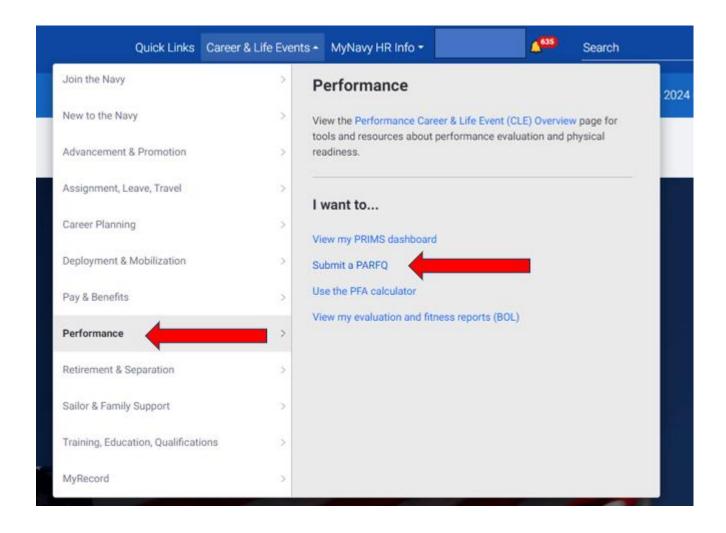

## **How To: Submit a PARFQ**

To submit a PARFQ, log onto MyNavyPortal at my.navy.mil. Click on the Career & Life Events item at the top and select "Performance." Then select "Submit a PARFQ."

On this page, you can see your personal information. If any of the information is incorrect, go to My Record to submit an inquiry. Select a cycle for your submission, keeping in mind that only one PARFQ can be submitted per cycle. Select Next.