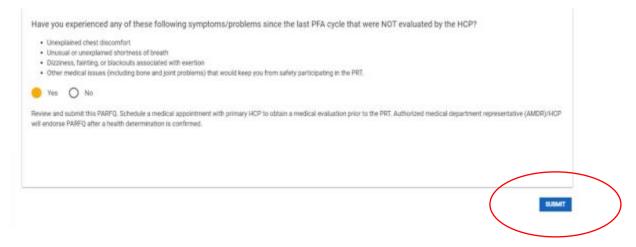

As you answer questions, additional questions may appear based on your responses.

When there are no more questions, a submit button will appear. Review your responses for accuracy, then click "Submit." You will receive a confirmation email.